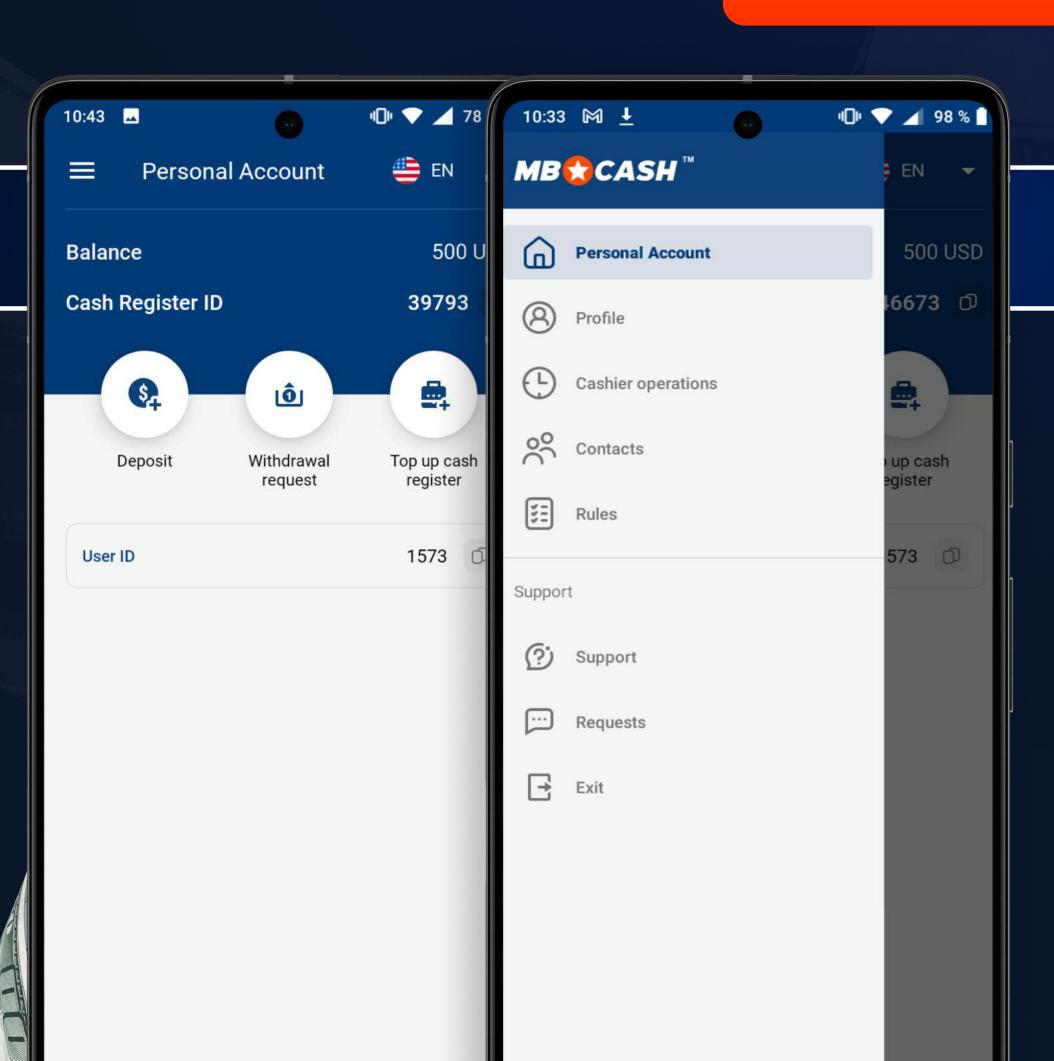

#### SIDE MENU

Personal Account

Back to home page

Cashier operations

Statistics on all operations and the current balance

**Contacts** 

You can email us or send us a message via Telegram

Support

You can ask your question in the chat room

Profile

Your personal details

**Rules** 

Rules for working with the MB CASH product

Requests

Support service requests