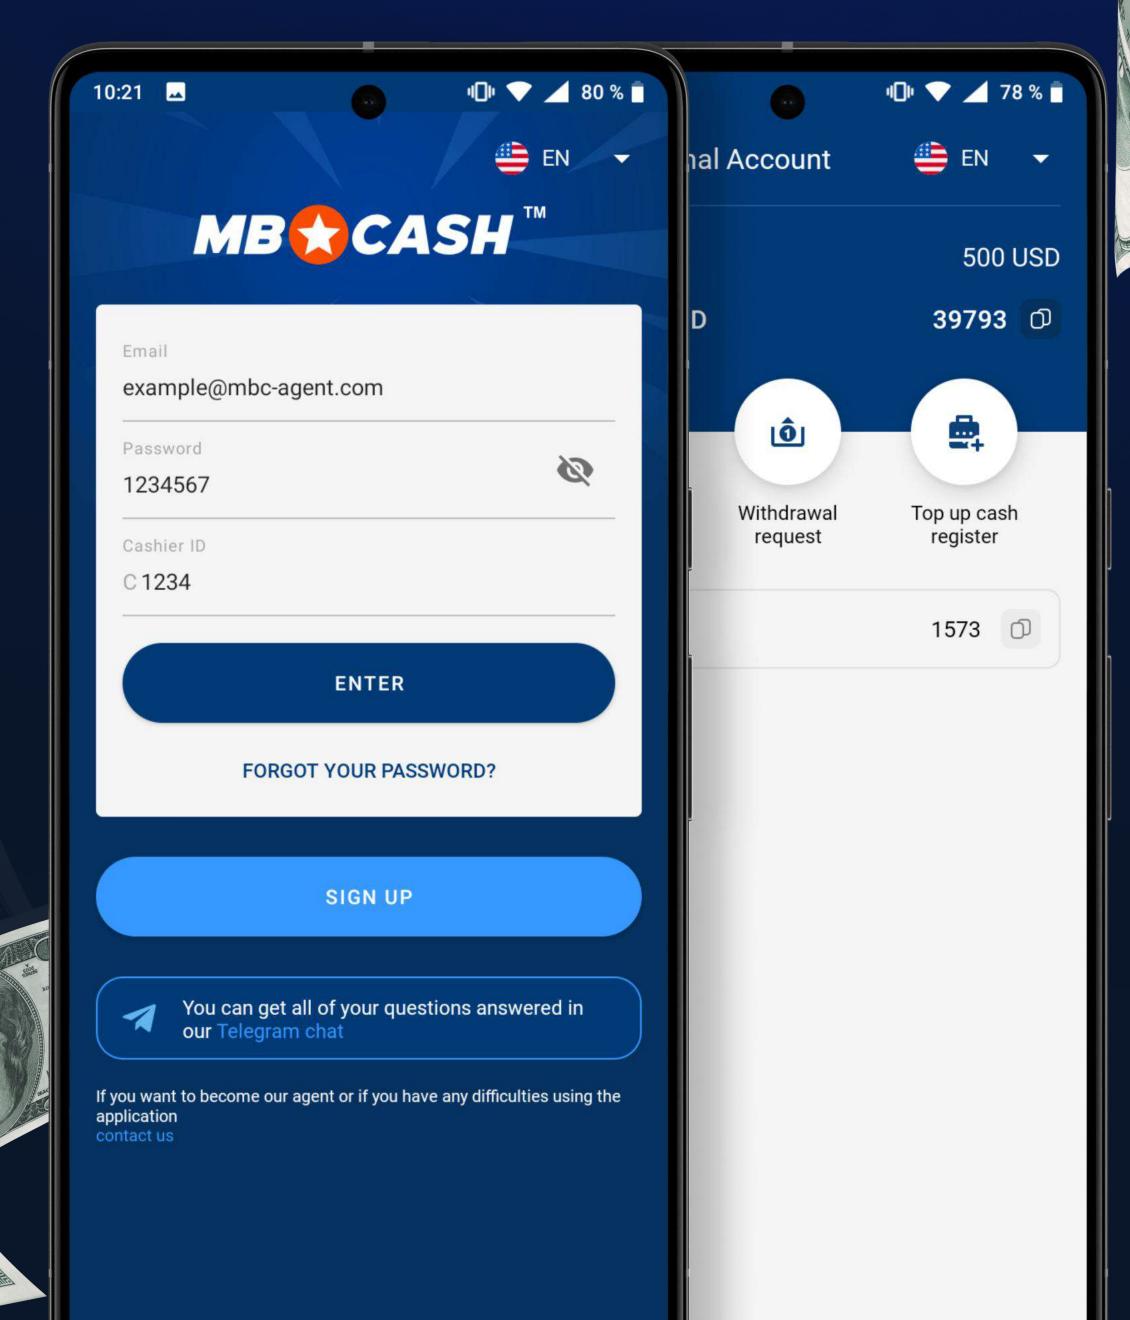

Email example@mbc-agent.com

Password 1234567

Cashier ID

C 1234

ENTER

0

FORGOT YOUR PASSWORD?

SIGN UP

### OF THE APP

Your cash register's balance is displayed on the home page

#### **MAIN FEATURES**

- Deposit funds into a player's account
- Withdraw funds from a player's account
- Deposit funds to your cash register

#### SIDE MENU

Personal Account

Back to home page

Cashier operations

Statistics on all operations and the current balance

**Contacts** 

You can email us or send us a message via Telegram

Support