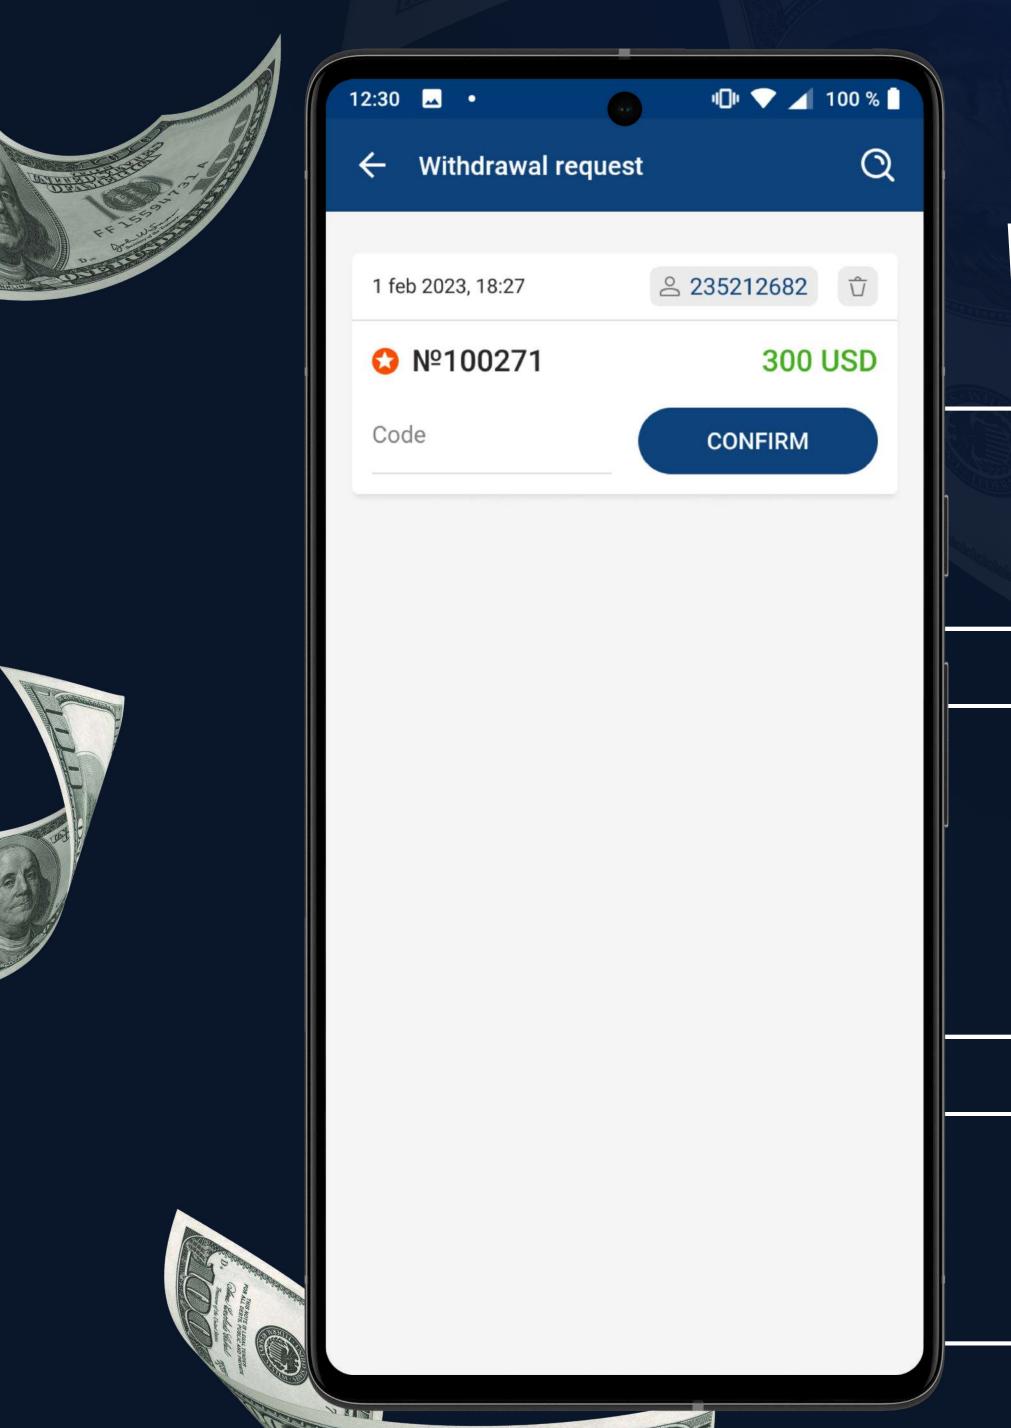

### PLAYERS' FUNDS

To withdraw funds, the player must create a request in their MostBet personal account using the MostBet Cash method and receive a code. This method is available for players who have previously made a deposit via your cash register

Go to the Withdrawal Requests section, select the request appropriate to the player's ID and enter the withdrawal code received from the player. Click Confirm and give the player cash. (If you want to cancel your withdrawal request, press on the Trash Can icon and confirm your action. The funds will be returned to the gaming account).

Done! Now the funds will be debited from the player's gaming account and credited to your cash register account

YOU WILL RECEIVE COMMISSION FOR **EVERY TRANSACTION** 

**DEPOSIT OVER 5%** 

**WITHDRAWAL OVER 1.2%** 