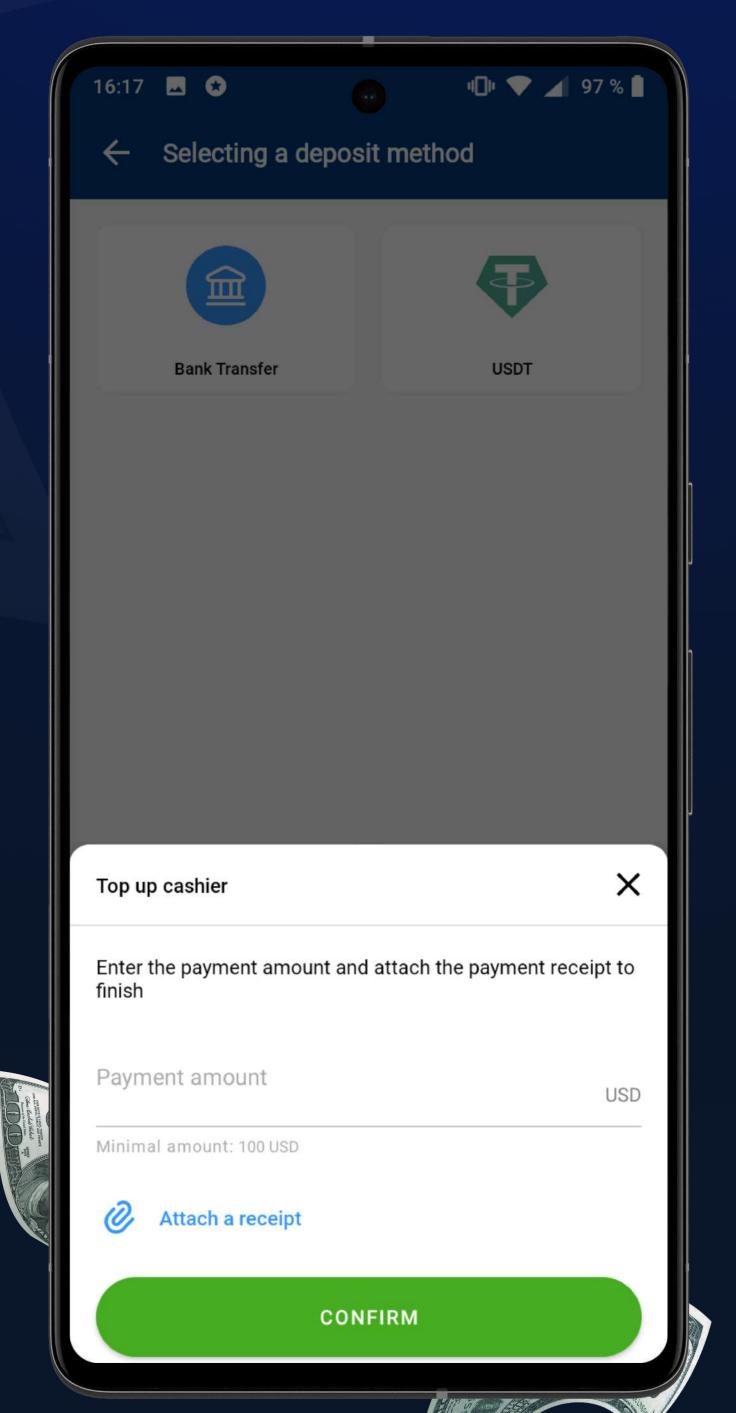

# TOP UP CASH REGISTER

CASH REGISTER CAN BE REPLENISHED IN THE FOLLOWING WAY

Ask your Account manager about the supported deposit methods

Press the "Top up cash register" button on the app home screen

Select any convenient deposit method and make a replenishment request

Enter the amount, attach the payment receipt, and press the Confirm button

Send the following to the Support chat or your Account manager's chat:

Cash register ID Deposit amount

Payment receipt