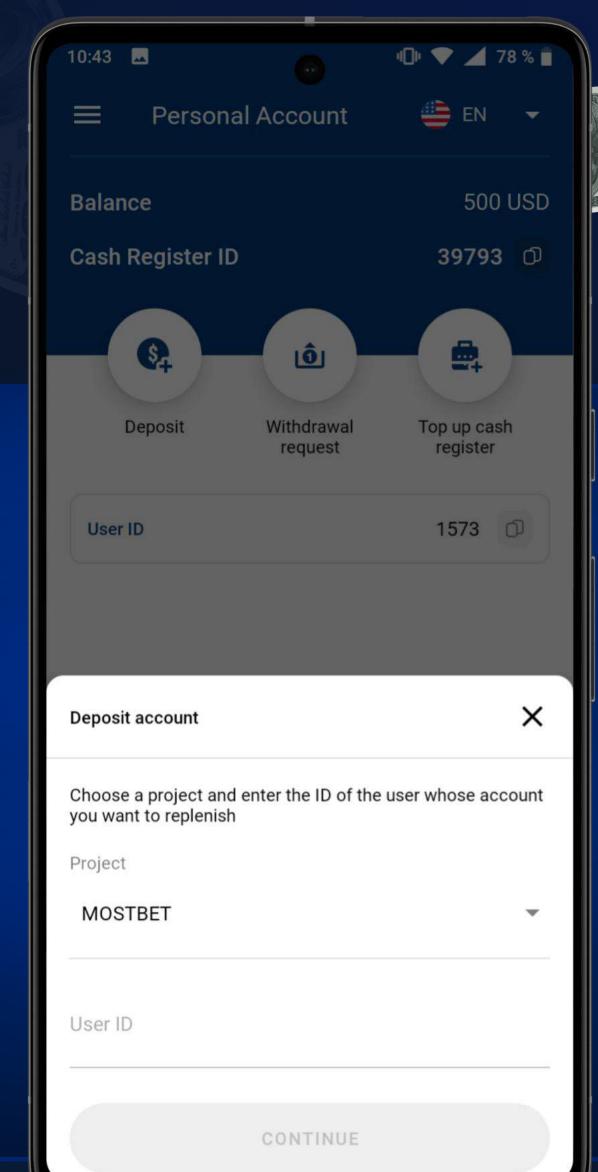

### PLAYER'S ACCOUNT

- Please press "Deposit" button on the home page
- Enter the User ID
- You will see that the player is registered in the system
- Receive money from the player

- Enter the deposit amount
- Press OK
- Please make sure your details are correct
- If all the details are correct, confirm the transaction (after this the transaction cannot be cancelled) or cancel it in case of an error.