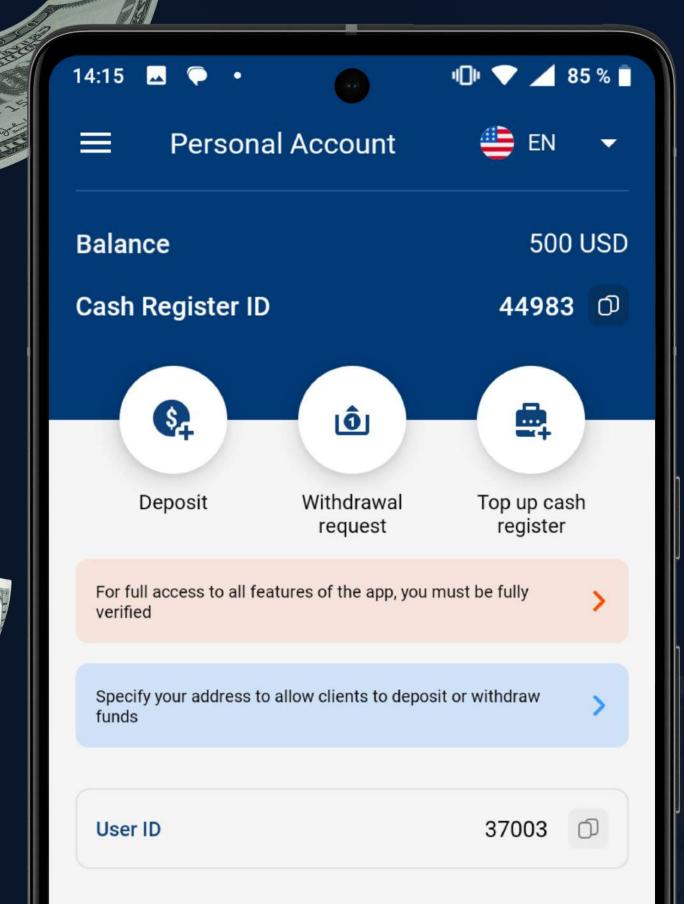

### OF THE APP

Your cash register's balance is displayed on the home page

#### **MAIN FEATURES**

- Deposit funds into a player's account
- Withdraw funds from a player's account
- Deposit funds to your cash register

#### LOGGING IN FOR THE FIRST TIME

Upload the requireddocuments

Enter your address so that clients can deposit or withdraw funds

Wait until verification is complete

Make a deposit to get started

CONGRATULATIONS!