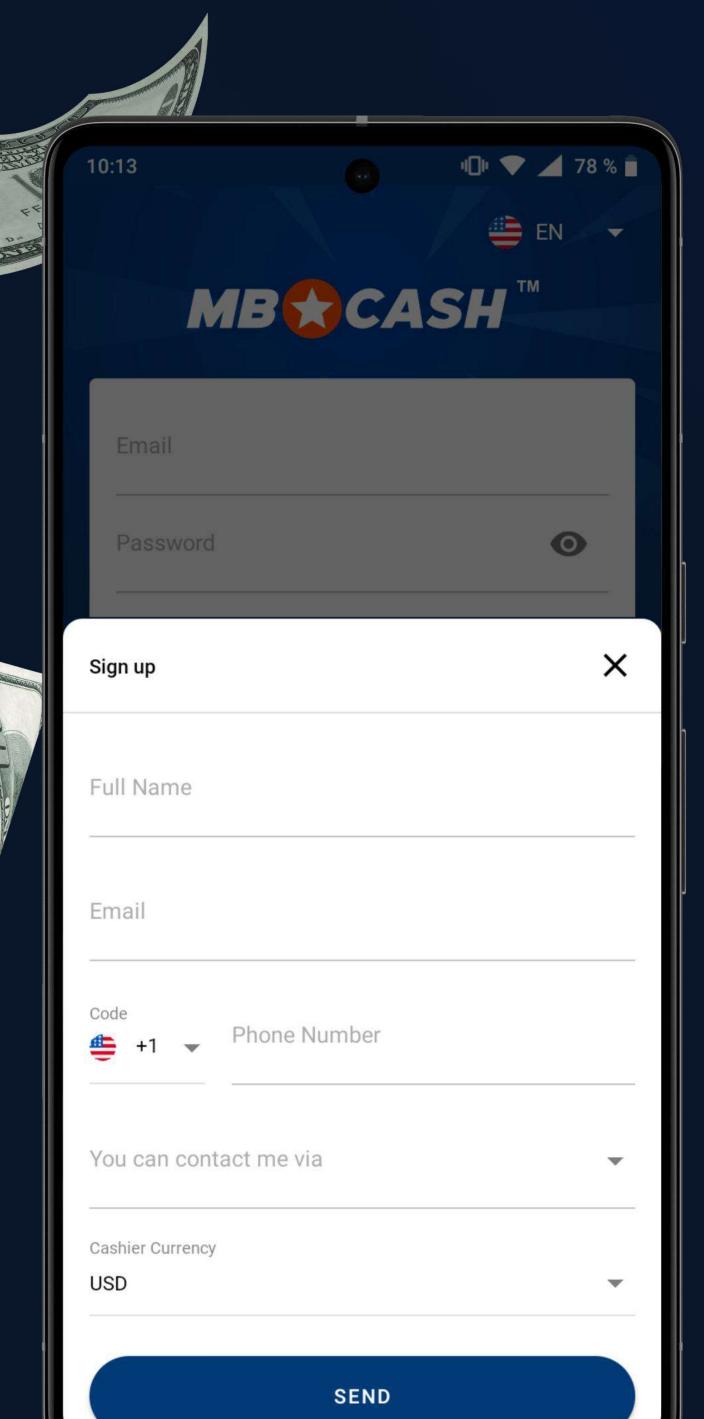

# REGISTRATION TO THE APP

**ENTER YOUR FULL NAME** AS SHOWN IN YOUR ID

**ENTER YOUR EMAIL ADDRESS** 

**ENTER YOUR** PHONE NUMBER

CHOOSE THE BEST WAY TO CONTACT YOU

- SPECIFY YOUR TELEGRAM/ WHATSAPP/PHONE NUMBER FOR TEXTS/EMAIL ADDRESS
- **CHOOSE A CURRENCY**

PRESS SEND

- In the app, enter a verification code which will be sent to your email address
- · Check your email and log into the app using the username, password, and cash register number provided
- And set your password
- Confirm that you are of legal age and agree to the app rules