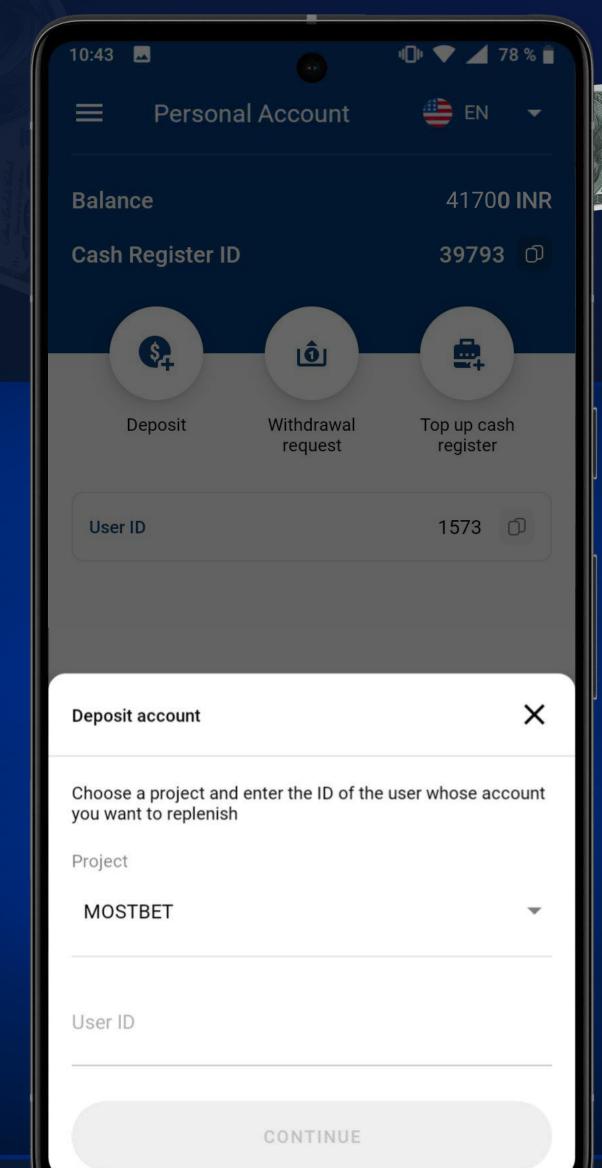

## TOP UP CASH REGISTER

CASH REGISTER CAN BE REPLENISHED IN THE FOLLOWING WAY

Ask your Account manager about the supported deposit methods

Press the "Top up cash register" button on the app home screen

Select any convenient deposit method and make a replenishment request