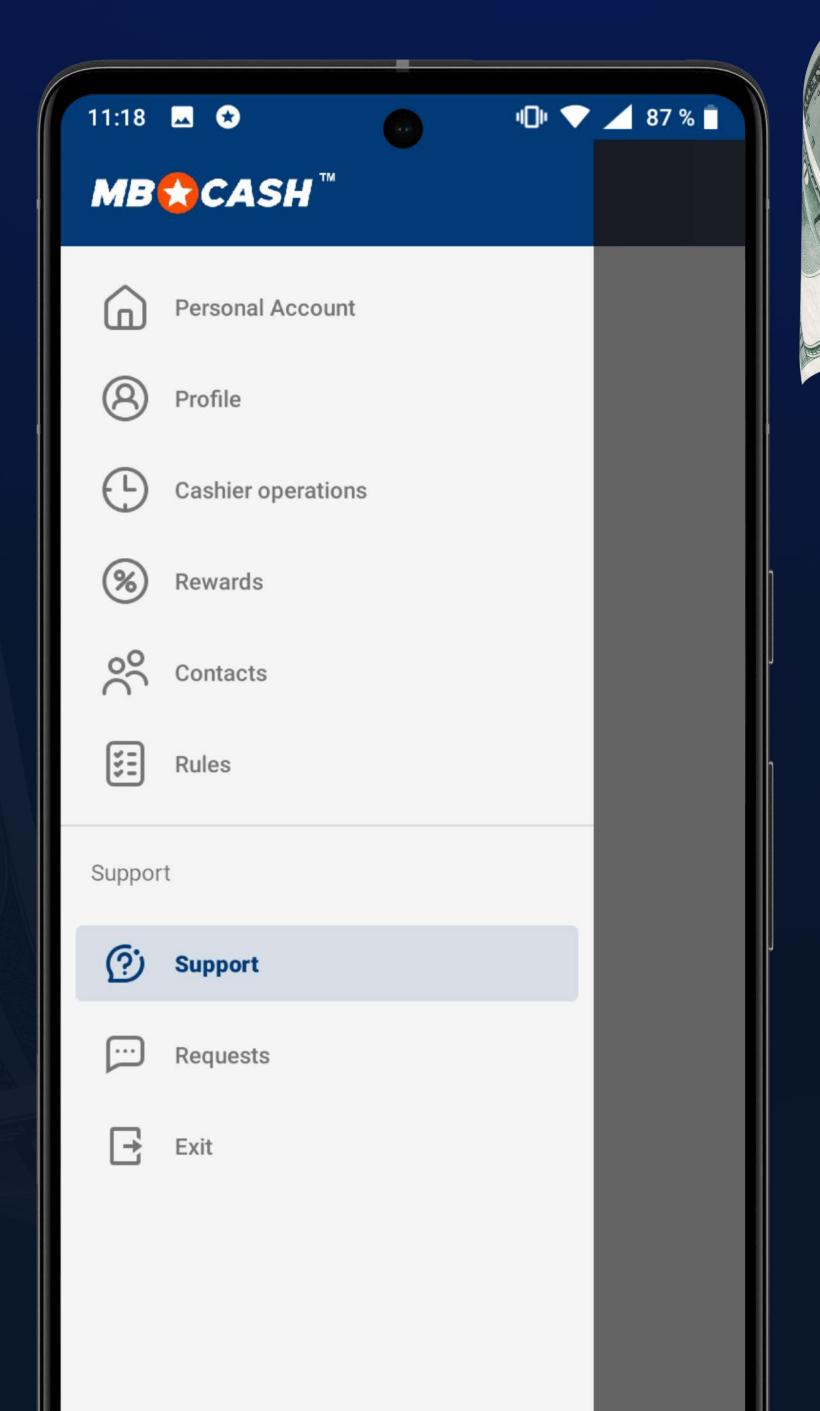

#### SIDE MENU

Personal Account

Back to home page

Cashier operations

Statistics on all operations and the current balance

**Contacts** 

You can email us or send us a message via Telegram

Support

You can ask your question in the chat room

Profile

Your personal details

**Rules** 

Rules for working with the MB CASH product

Requests

Support service requests