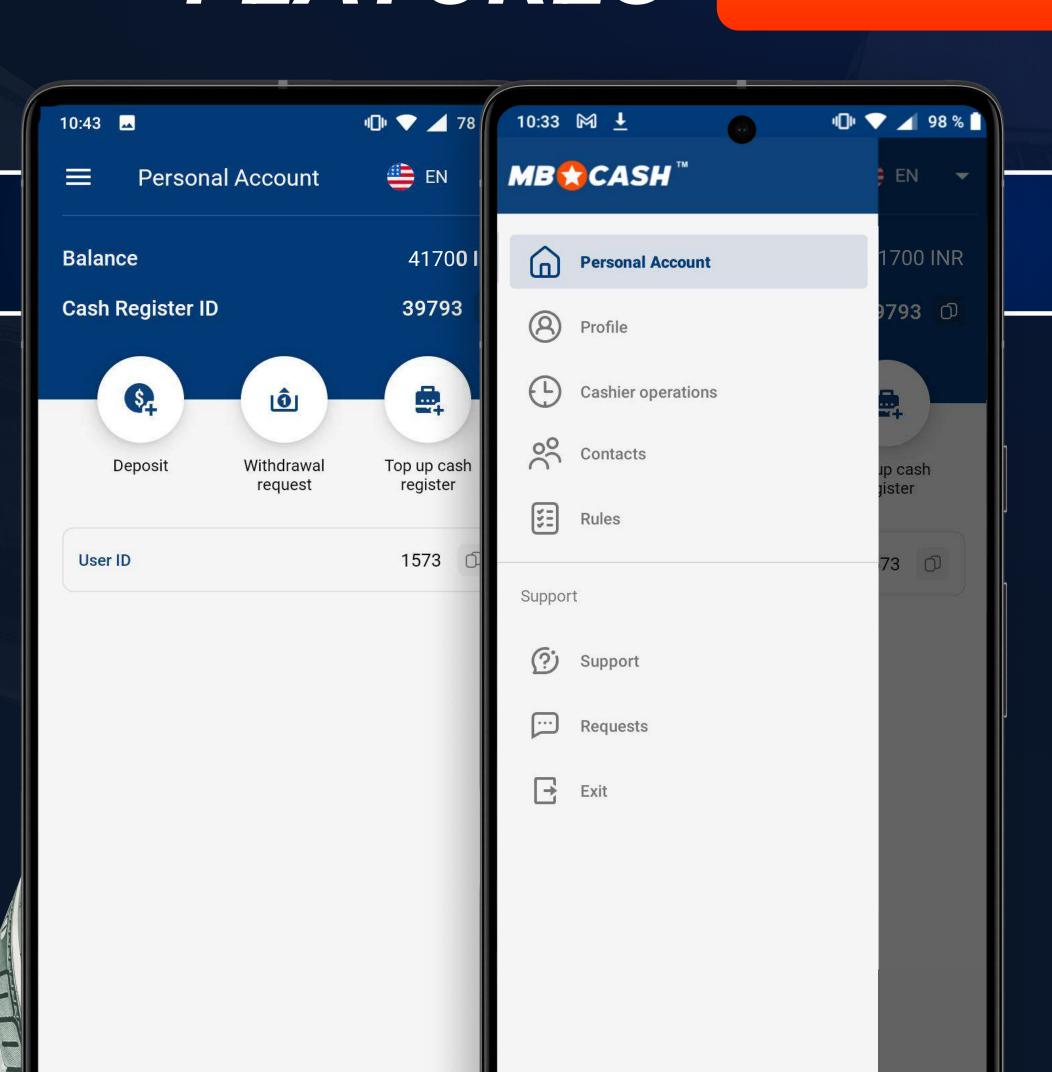

#### SIDE MENU

Personal Account

Back to home page

Cashier operations

Statistics on all operations and the current balance

**Contacts** 

You can email us or send us a message via Telegram

Support

You can ask your question in the chat room

Profile

Your personal details

**Rules** 

Rules for working with the MB CASH product

Requests

Support service requests