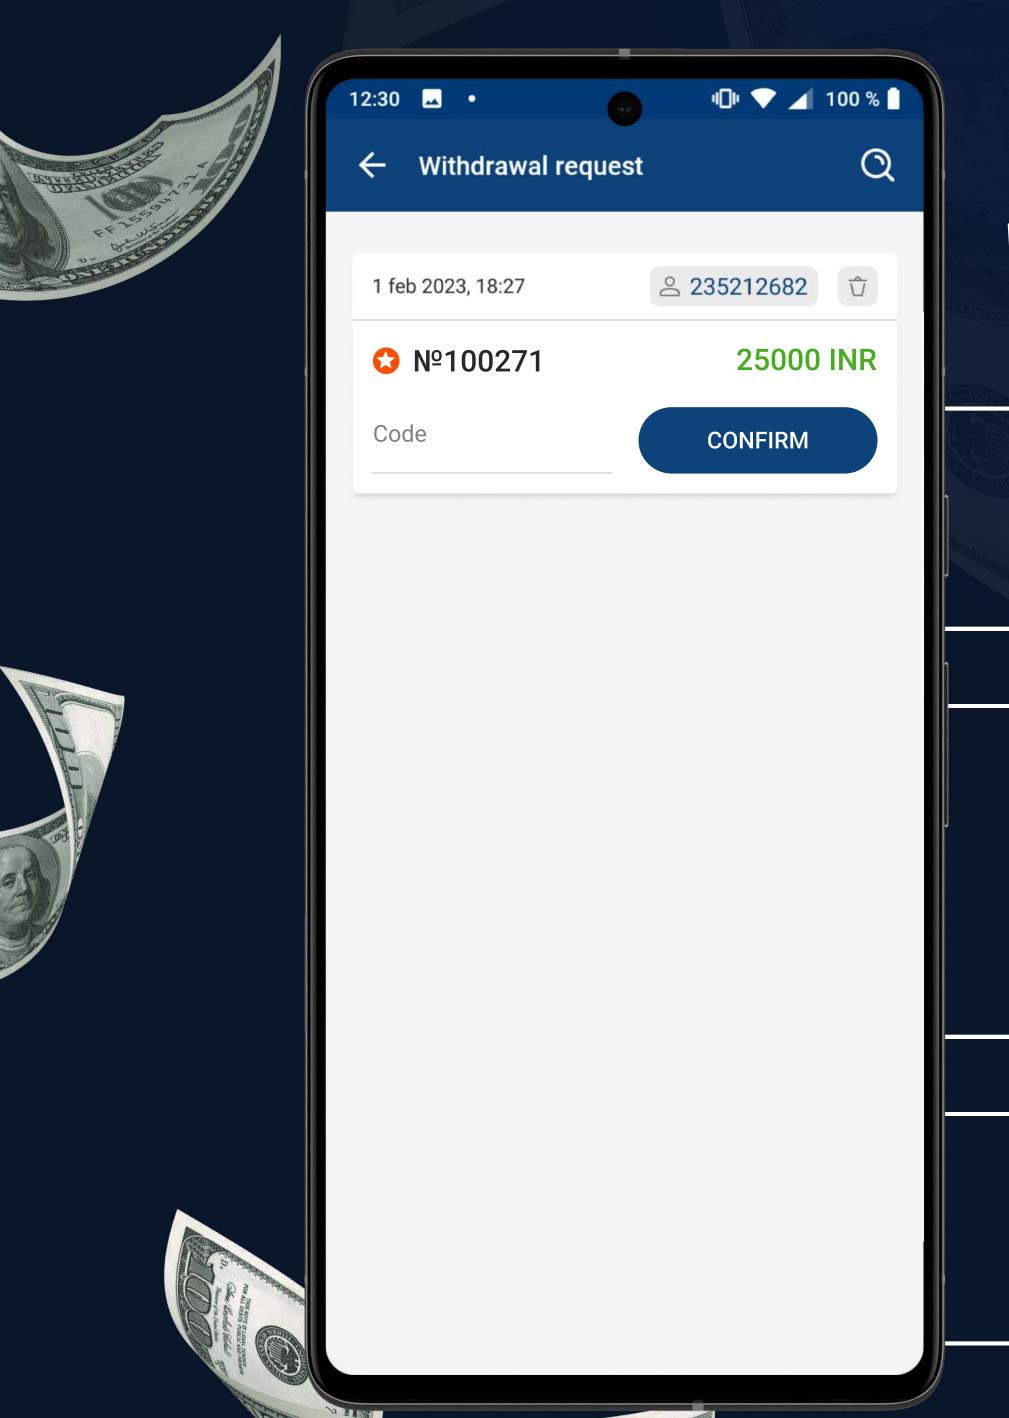

### WITHDRAW

### PLAYERS' FUNDS

To withdraw funds, the player must create a request in their MostBet personal account using the MostBet Cash method and receive a code. This method is available for players who have previously made a deposit via your cash register

Go to the Withdrawal Requests section, select the request appropriate to the player's ID and enter the withdrawal code received from the player. Click Confirm and give the player cash. (If you want to cancel your withdrawal request, press on the Trash Can icon and confirm your action. The funds will be returned to the gaming account).

Done! Now the funds will be debited from the player's gaming account and credited to your cash register account