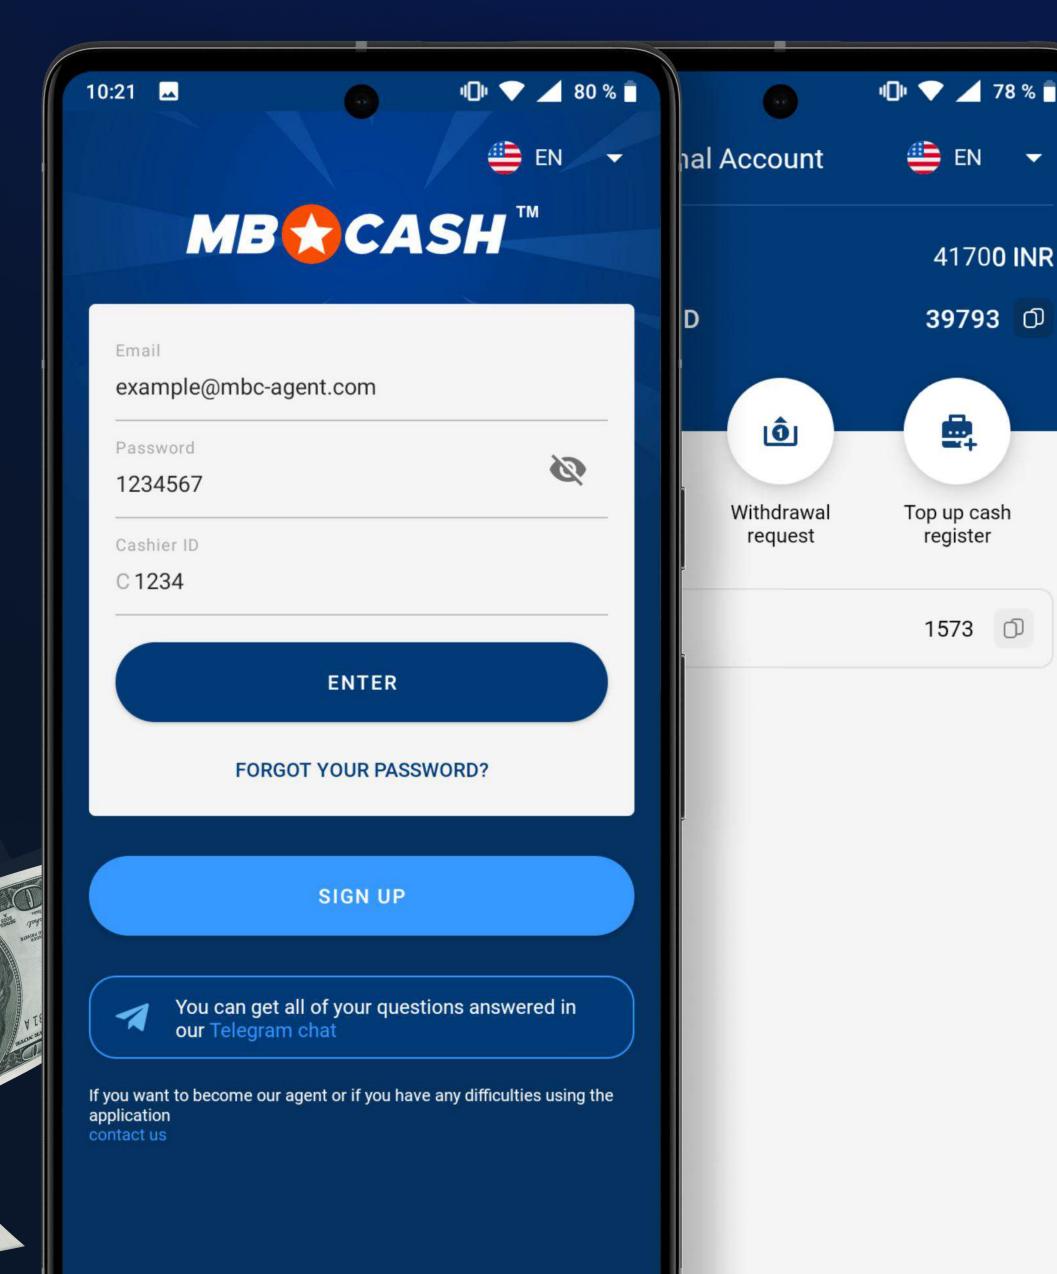

example@mbc-agent.com

Password

Email

1234567

Cashier ID C 1234

ENTER

1

FORGOT YOUR PASSWORD?

SIGN UP

You can get all of your questions answered in our Telegram chat

If you want to become our agent or if you have any difficulties using the application contact us

DOWNLOAD THE LATEST VERSION OF THE APP FROM MBC-AGENT.COM

**ENTER YOU E-MAIL** 

**ENTER YOUR CASH REGISTER ID** AND PRESS LOG IN\*

#### OF THE APP

Your cash register's balance is displayed on the home page

#### **MAIN FEATURES**

- Deposit funds into a player's account
- Withdraw funds from a player's account
- Deposit funds to your cash register