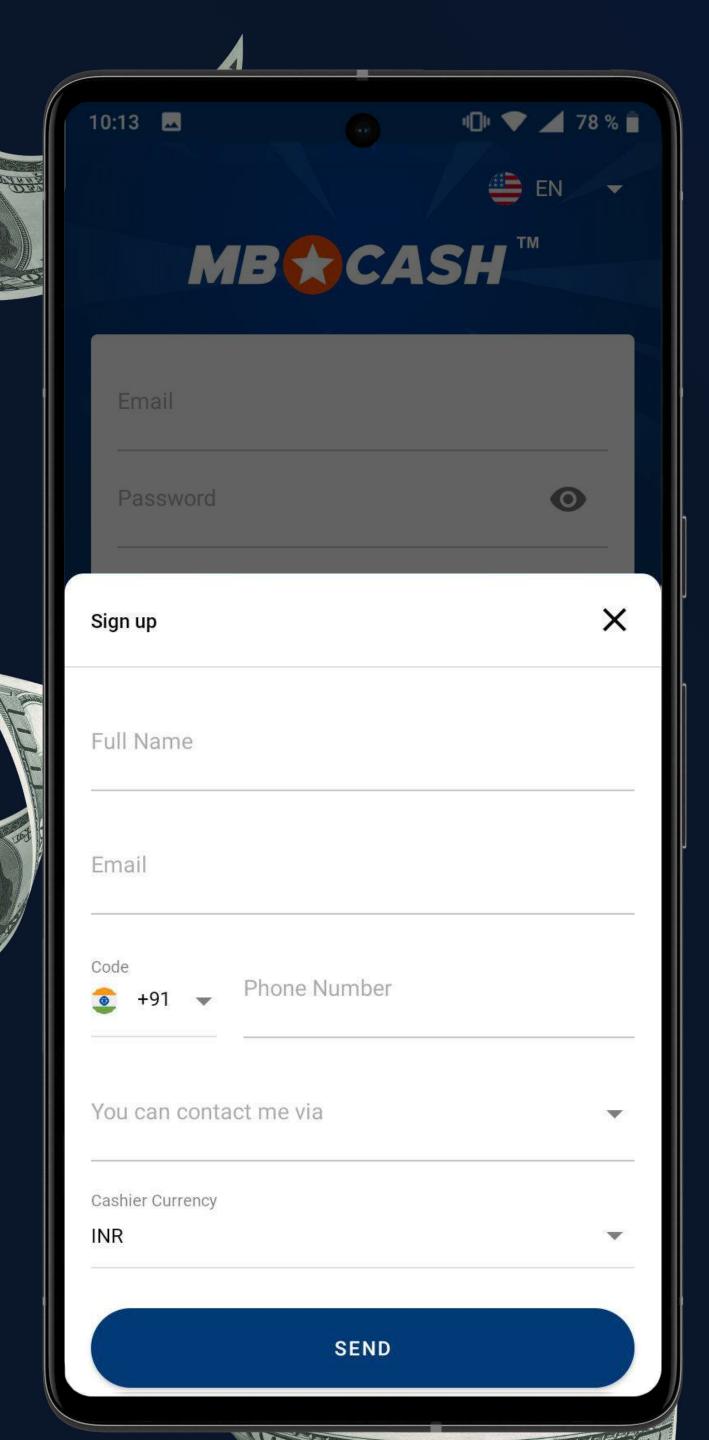

# REGISTRATION TO THE APP

**ENTER YOUR FULL NAME** AS SHOWN IN YOUR ID

**ENTER YOUR EMAIL ADDRESS** 

**ENTER YOUR** PHONE NUMBER

CHOOSE THE BEST WAY TO CONTACT YOU

- SPECIFY YOUR TELEGRAM/ WHATSAPP/PHONE NUMBER FOR TEXTS/EMAIL ADDRESS
- **CHOOSE A CURRENCY**

PRESS SEND

- In the app, enter a verification code which will be sent to your email address
- Check your email and log into the app using the username, password, and cash register number provided
- And set your password
- Confirm that you are of legal age and agree to the app rules