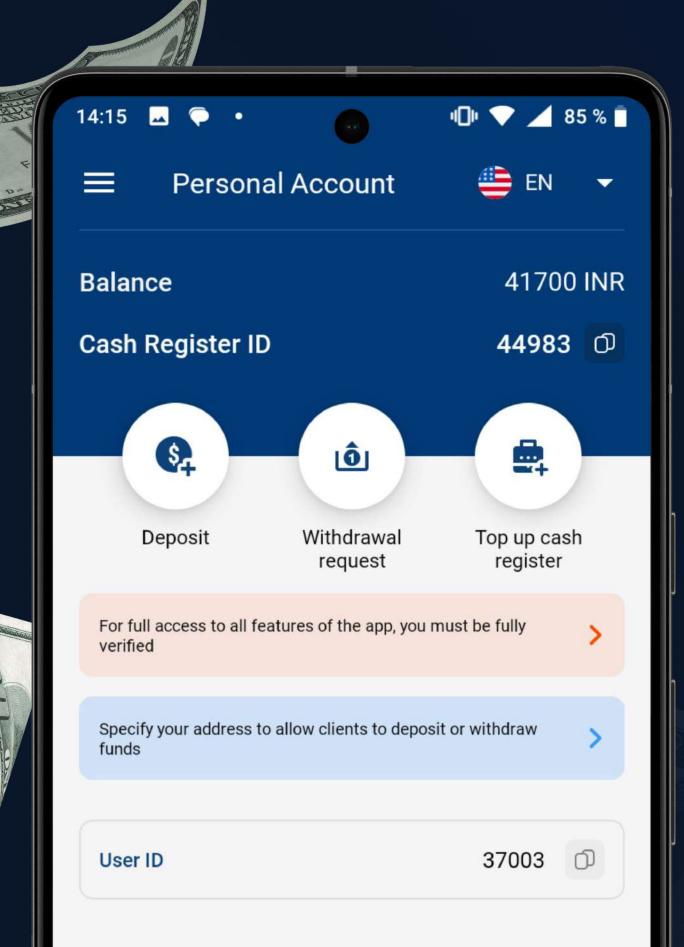

#### OF THE APP

Your cash register's balance is displayed on the home page

#### **MAIN FEATURES**

- Deposit funds into a player's account
- Withdraw funds from a player's account
- Deposit funds to your cash register