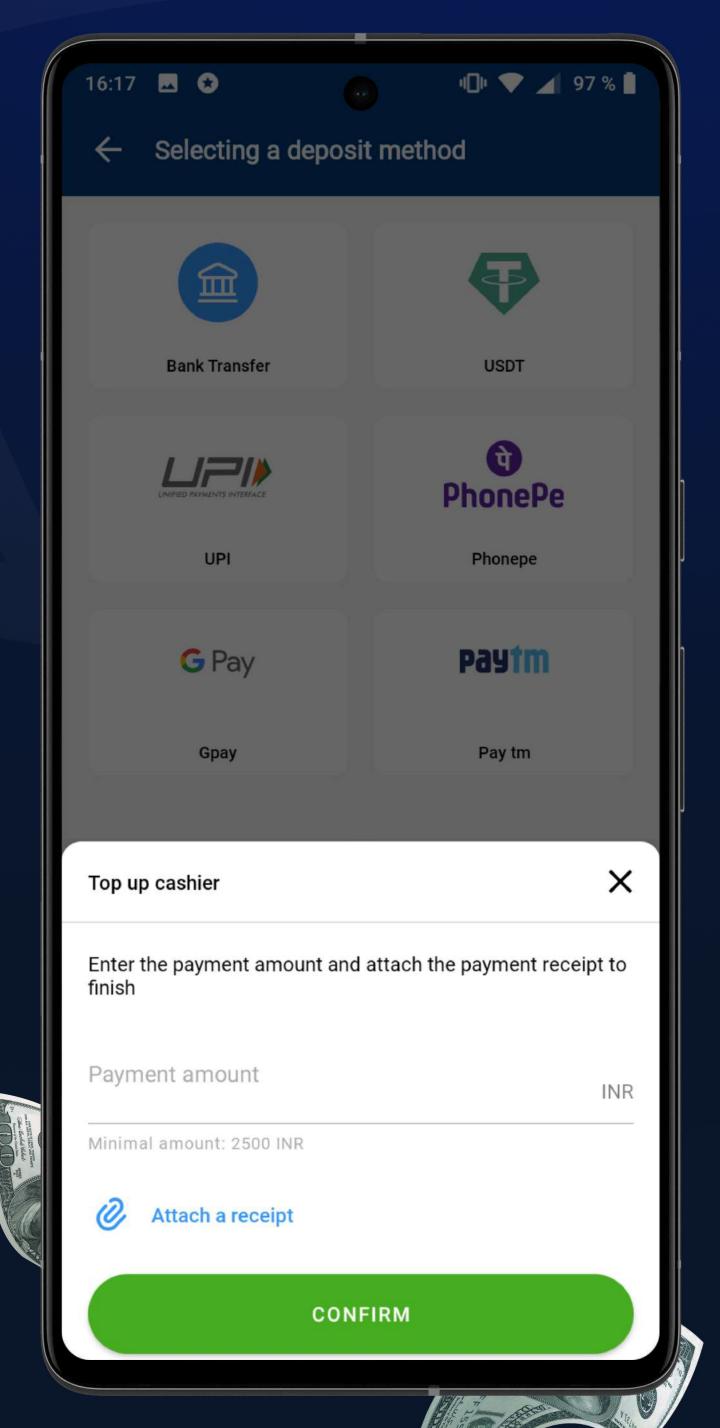

## TOP UP CASH REGISTER

CASH REGISTER CAN BE REPLENISHED IN THE FOLLOWING WAY

Ask your Account manager about the supported deposit methods

Press the "Top up cash register" button on the app home screen

Select any convenient deposit method and make a replenishment request

Enter the amount, attach the payment receipt, and press the Confirm button

Send the following to the Support chat or your Account manager's chat:

Cash register ID Deposit amount

Payment receipt